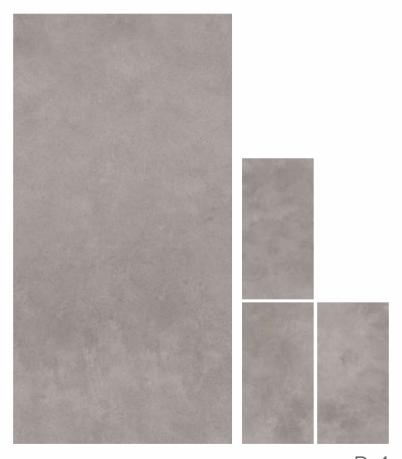

ES AUTUMN GREY

**SIZE** 600X 1200MM

Scan QR Code For 360 Preview

**SIZE** 600X 1200MM

FINISH MATT

Scan QR Code For 360 Preview

ES BADNOR GREY

**SIZE** 600X 1200MM