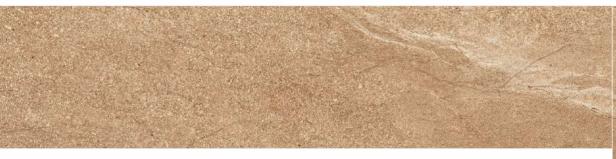

ES AUTUMN GREY

**SIZE** 600X 1200MM

Scan QR Code For 360 Preview

**SIZE** 600X 1200MM

FINISH MATT

Scan QR Code For 360 Preview

ES BADNOR GREY

**SIZE** 600X 1200MM