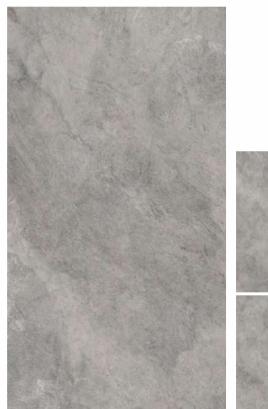

ES AUTUMN GREY

**SIZE** 600X 1200MM

Scan QR Code For 360 Preview

**SIZE** 600X 1200MM

FINISH MATT

Scan QR Code For 360 Preview

ES BADNOR GREY

**SIZE** 600X 1200MM