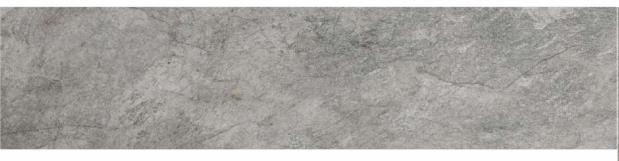

ES AUTUMN GREY

**SIZE** 600X 1200MM

Scan QR Code For 360 Preview

**SIZE** 600X 1200MM

FINISH MATT

Scan QR Code For 360 Preview

ES BADNOR GREY

**SIZE** 600X 1200MM