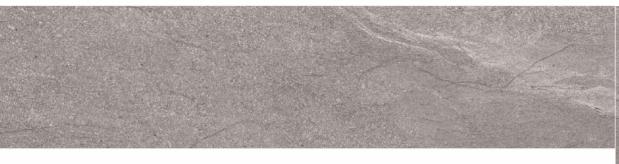

ES AUTUMN GREY

**SIZE** 600X 1200MM

Scan QR Code For 360 Preview

**SIZE** 600X 1200MM

FINISH MATT

Scan QR Code For 360 Preview

ES BADNOR GREY

**SIZE** 600X 1200MM