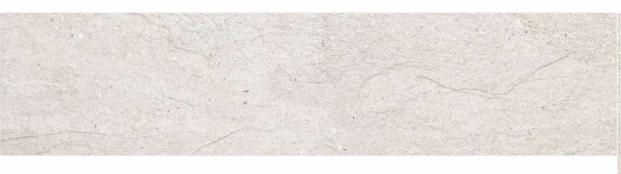

ES AUTUMN GREY

**SIZE** 600X 1200MM

Scan QR Code For 360 Preview

**SIZE** 600X 1200MM

FINISH MATT

Scan QR Code For 360 Preview

ES BADNOR GREY

**SIZE** 600X 1200MM