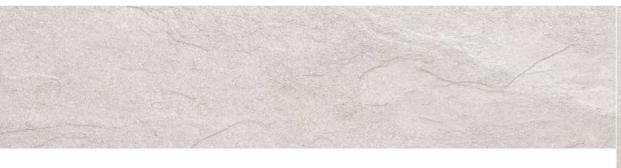

ES AUTUMN GREY

**SIZE** 600X 1200MM

Scan QR Code For 360 Preview

**SIZE** 600X 1200MM

FINISH MATT

Scan QR Code For 360 Preview

ES BADNOR GREY

**SIZE** 600X 1200MM

Scan QR Code For 360 Preview