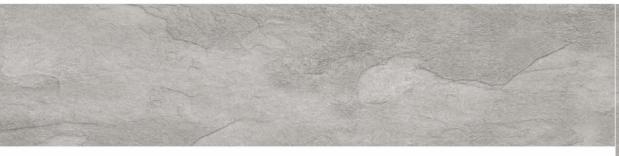

ES AUTUMN GREY

**SIZE** 600X 1200MM

Scan QR Code For 360 Preview

**SIZE** 600X 1200MM

FINISH MATT

Scan QR Code For 360 Preview

ES BADNOR GREY

**SIZE** 600X 1200MM