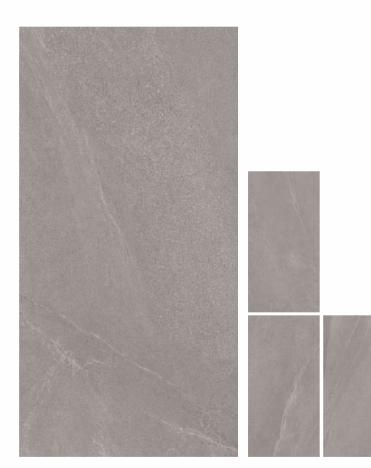

ES AUTUMN GREY

**SIZE** 600X 1200MM

Scan QR Code For 360 Preview

**SIZE** 600X 1200MM

FINISH MATT

Scan QR Code For 360 Preview

ES BADNOR GREY

**SIZE** 600X 1200MM