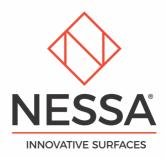

ES AUTUMN GREY

**SIZE** 600X 1200MM

Scan QR Code For 360 Preview

**SIZE** 600X 1200MM

FINISH MATT

Scan QR Code For 360 Preview

ES BADNOR GREY

**SIZE** 600X 1200MM