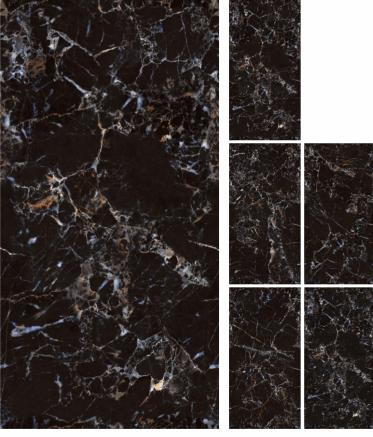

BLACK GRANDE

**SIZE** 600X 1200MM

Scan QR Code For 360 Preview

BLACK MERCURY

**SIZE** 600X 1200MM

Scan QR Code For 360 Preview

BLACK ROSE

**SIZE** 600X 1200MM

Scan QR Code For 360 Preview

BLACK TRIVOLI

**SIZE** 600X 1200MM

Scan QR Code For 360 Preview

NEW PORTORO

**SIZE** 600X 1200MM

Scan QR Code For 360 Preview

NOIR VEINE

**SIZE** 600X 1200MM

Scan QR Code For 360 Preview