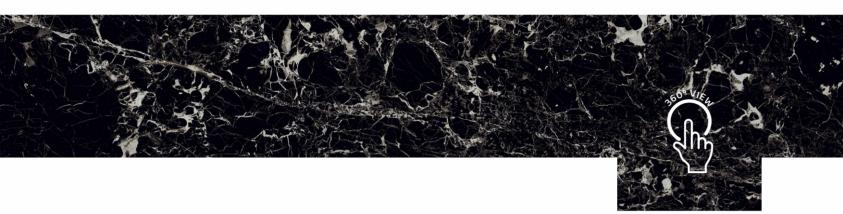

### Murk Collection 600x1200mm

### 600x1200mm

Our extra-large 600x1200 tiles will give your home a sense of opulence and refinement that will make you feel like you've entered another world. Improve the look of your home with tiles from our extensive collection, which includes options that are both long-lasting and simple to clean. Our 600 x 1200 tiles may help you achieve whatever look you choose, whether it's classic elegance or cutting-edge style.

BLACK GRANDE

**SIZE** 600X 1200MM

Scan QR Code For 360 Preview

BLACK MERCURY

**SIZE** 600X 1200MM

Scan QR Code For 360 Preview

BLACK ROSE

**SIZE** 600X 1200MM