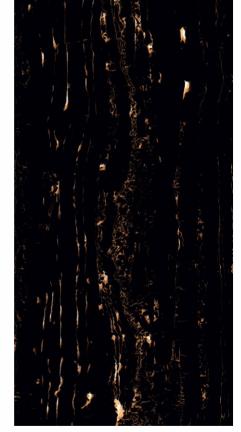

BLACK GRANDE

**SIZE** 600X 1200MM

Scan QR Code For 360 Preview

BLACK MERCURY

**SIZE** 600X 1200MM

Scan QR Code For 360 Preview

BLACK ROSE

**SIZE** 600X 1200MM

Scan QR Code For 360 Preview

BLACK TRIVOLI

**SIZE** 600X 1200MM

Scan QR Code For 360 Preview

NEW PORTORO

**SIZE** 600X 1200MM

Scan QR Code For 360 Preview

NOIR VEINE

**SIZE** 600X 1200MM

Scan QR Code For 360 Preview