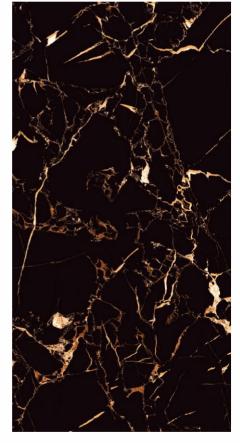

### Murk Collection 600x1200mm

BLACK GRANDE

**SIZE** 600X 1200MM

Scan QR Code For 360 Preview

BLACK MERCURY

**SIZE** 600X 1200MM

Scan QR Code For 360 Preview

BLACK ROSE

**SIZE** 600X 1200MM