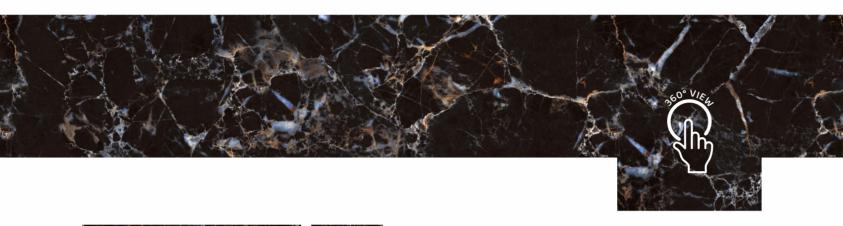

BLACK GRANDE

**SIZE** 600X 1200MM

Scan QR Code For 360 Preview

BLACK MERCURY

**SIZE** 600X 1200MM

Scan QR Code For 360 Preview

BLACK ROSE

**SIZE** 600X 1200MM

Scan QR Code For 360 Preview

BLACK TRIVOLI

**SIZE** 600X 1200MM

Scan QR Code For 360 Preview

NEW PORTORO

**SIZE** 600X 1200MM

Scan QR Code For 360 Preview

NOIR VEINE

**SIZE** 600X 1200MM

Scan QR Code For 360 Preview