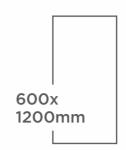

BLACK GRANDE

**SIZE** 600X 1200MM

Scan QR Code For 360 Preview

BLACK MERCURY

**SIZE** 600X 1200MM

Scan QR Code For 360 Preview

BLACK ROSE

**SIZE** 600X 1200MM

Scan QR Code For 360 Preview

BLACK TRIVOLI

**SIZE** 600X 1200MM

Scan QR Code For 360 Preview

NEW PORTORO

**SIZE** 600X 1200MM

Scan QR Code For 360 Preview

NOIR VEINE

**SIZE** 600X 1200MM

Scan QR Code For 360 Preview