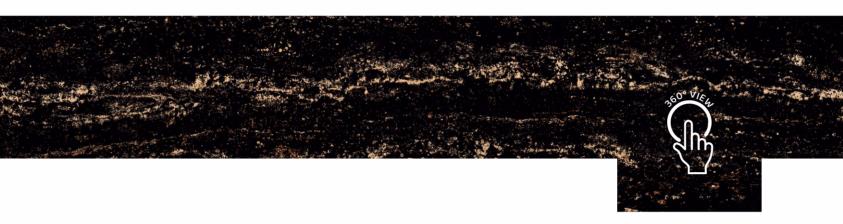

BLACK GRANDE

**SIZE** 600X 1200MM

Scan QR Code For 360 Preview

BLACK MERCURY

**SIZE** 600X 1200MM

Scan QR Code For 360 Preview

BLACK ROSE

**SIZE** 600X 1200MM

Scan QR Code For 360 Preview

BLACK TRIVOLI

**SIZE** 600X 1200MM

Scan QR Code For 360 Preview

NEW PORTORO

**SIZE** 600X 1200MM

Scan QR Code For 360 Preview

NOIR VEINE