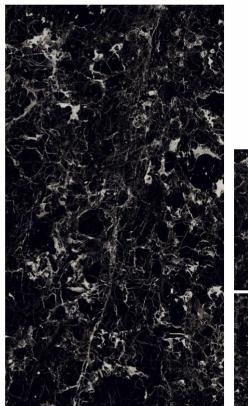

### Murk Collection 600x1200mm

### 600x1200mm

Our extra-large 600x1200 tiles will give your home a sense of opulence and refinement that will make you feel like you've entered another world. Improve the look of your home with tiles from our extensive collection, which includes options that are both long-lasting and simple to clean. Our 600 x 1200 tiles may help you achieve whatever look you choose, whether it's classic elegance or cutting-edge style.

BLACK GRANDE

**SIZE** 600X 1200MM

Scan QR Code For 360 Preview

BLACK MERCURY

**SIZE** 600X 1200MM

Scan QR Code For 360 Preview

BLACK ROSE

**SIZE** 600X 1200MM