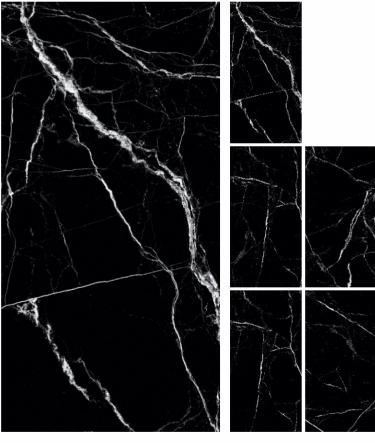

BLACK GRANDE

**SIZE** 600X 1200MM

Scan QR Code For 360 Preview

BLACK MERCURY

**SIZE** 600X 1200MM

Scan QR Code For 360 Preview

BLACK ROSE

**SIZE** 600X 1200MM

Scan QR Code For 360 Preview

BLACK TRIVOLI

**SIZE** 600X 1200MM

Scan QR Code For 360 Preview

NEW PORTORO

**SIZE** 600X 1200MM

Scan QR Code For 360 Preview

NOIR VEINE

**SIZE** 600X 1200MM

Scan QR Code For 360 Preview