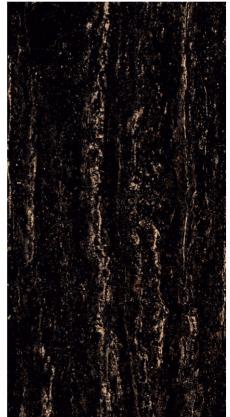

BLACK GRANDE

**SIZE** 600X 1200MM

Scan QR Code For 360 Preview

BLACK MERCURY

**SIZE** 600X 1200MM

Scan QR Code For 360 Preview

BLACK ROSE

**SIZE** 600X 1200MM

Scan QR Code For 360 Preview

BLACK TRIVOLI

**SIZE** 600X 1200MM

Scan QR Code For 360 Preview

NEW PORTORO

**SIZE** 600X 1200MM

Scan QR Code For 360 Preview

NOIR VEINE