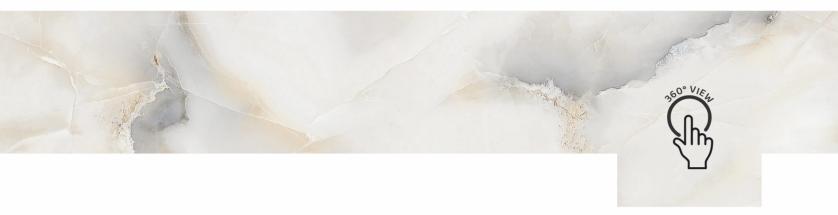

Scan QR Code For 360 Preview

**SIZE** 600X 1200MM

Scan QR Code For 360 Preview

**SIZE** 600X 1200MM

Scan QR Code For 360 Preview

R-5

**CM 029** 

**SIZE** 600X 1200MM