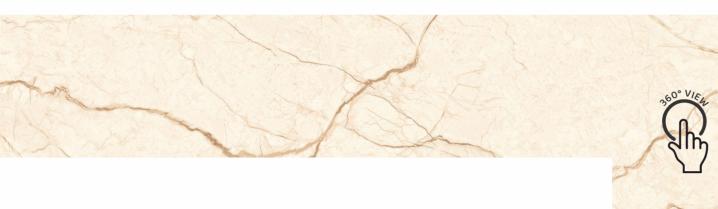

Scan QR Code For 360 Preview

**SIZE** 600X 1200MM

Scan QR Code For 360 Preview

**SIZE** 600X 1200MM

Scan QR Code For 360 Preview

R-5

**CM 029** 

**SIZE** 600X 1200MM