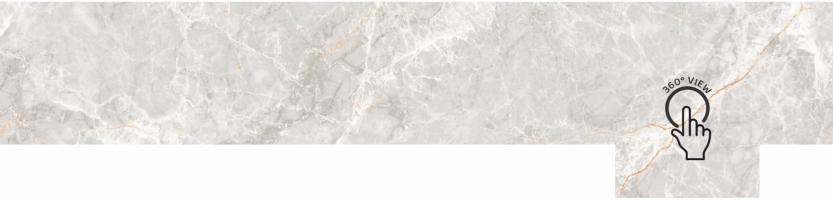

**SIZE** 600X 1200MM

Scan QR Code For 360 Preview

**SIZE** 600X 1200MM

Scan QR Code For 360 Preview

**SIZE** 600X 1200MM

Scan QR Code For 360 Preview

**SIZE** 600X 1200MM

Scan QR Code For 360 Preview