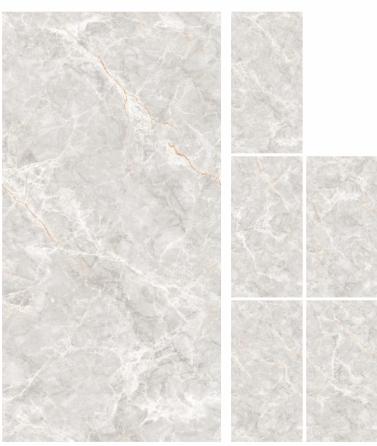

Scan QR Code For 360 Preview

**SIZE** 600X 1200MM

Scan QR Code For 360 Preview

**SIZE** 600X 1200MM

Scan QR Code For 360 Preview

R-5

**CM 029** 

**SIZE** 600X 1200MM