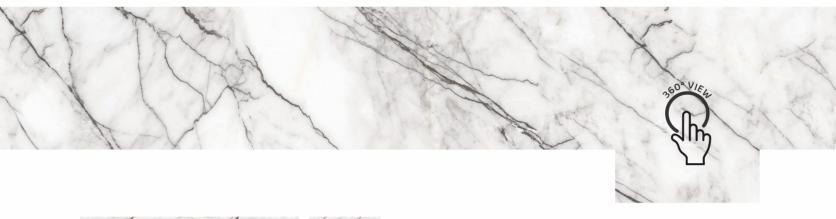

**SIZE** 600X 1200MM

Scan QR Code For 360 Preview

**SIZE** 600X 1200MM

Scan QR Code For 360 Preview

**SIZE** 600X 1200MM

Scan QR Code For 360 Preview

**SIZE** 600X 1200MM

Scan QR Code For 360 Preview