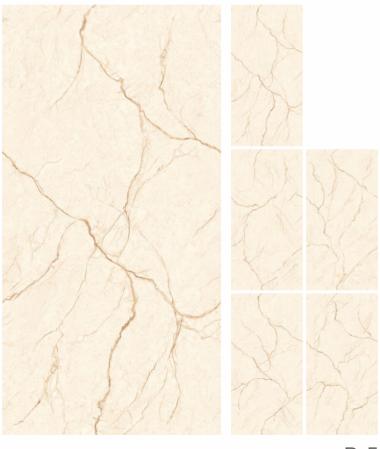

Scan QR Code For 360 Preview

**SIZE** 600X 1200MM

Scan QR Code For 360 Preview

**SIZE** 600X 1200MM

Scan QR Code For 360 Preview

R-5

**CM 029** 

**SIZE** 600X 1200MM