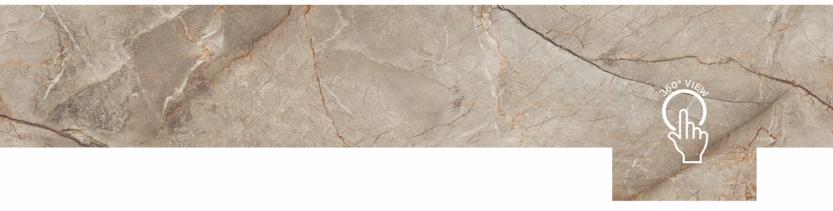

CM 014

FINISH GLOSSY

Scan QR Code For 360 Preview

**SIZE** 600X 1200MM

Scan QR Code For 360 Preview

**SIZE** 600X 1200MM

Scan QR Code For 360 Preview

**SIZE** 600X 1200MM

Scan QR Code For 360 Preview

SIZE 600X 1200MM

Scan QR Code For 360 Preview

**SIZE** 600X 1200MM

Scan QR Code For 360 Preview

**SIZE** 600X 1200MM

Scan QR Code For 360 Preview

**SIZE** 600X 1200MM