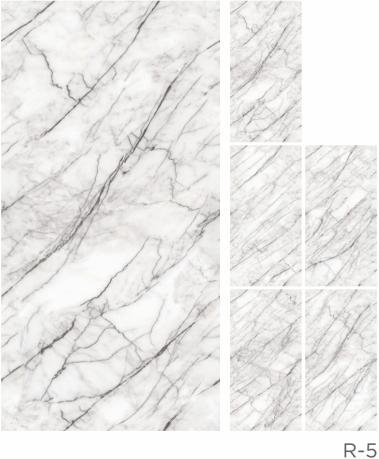

Scan QR Code For 360 Preview

**SIZE** 600X 1200MM

Scan QR Code For 360 Preview

**SIZE** 600X 1200MM

Scan QR Code For 360 Preview

R-5

**CM 029** 

**SIZE** 600X 1200MM