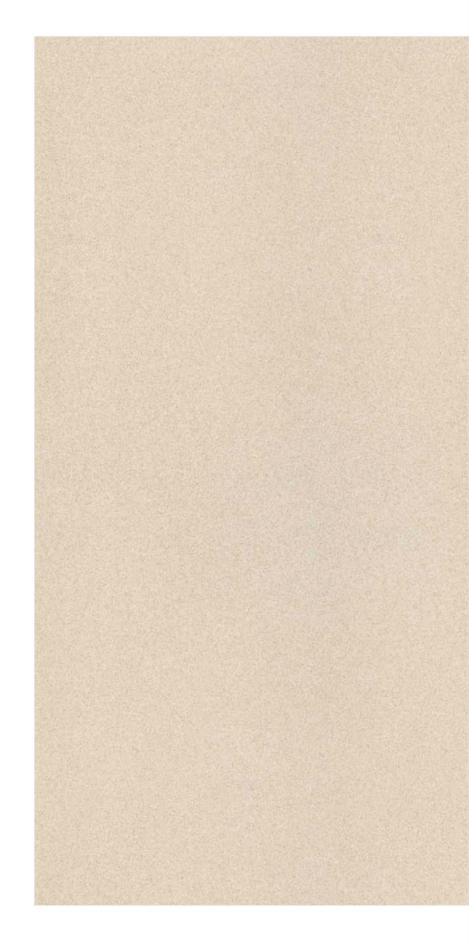

#### Design Name: Marmo Brown MtSize: 600x1200 MMSurface: MattSeries: Marmo

### Design Name: Gravita Marmo BrownSize: 600x1200 MMSurface: MattSeries: Marmo Decor

Touch for more details & 360°view