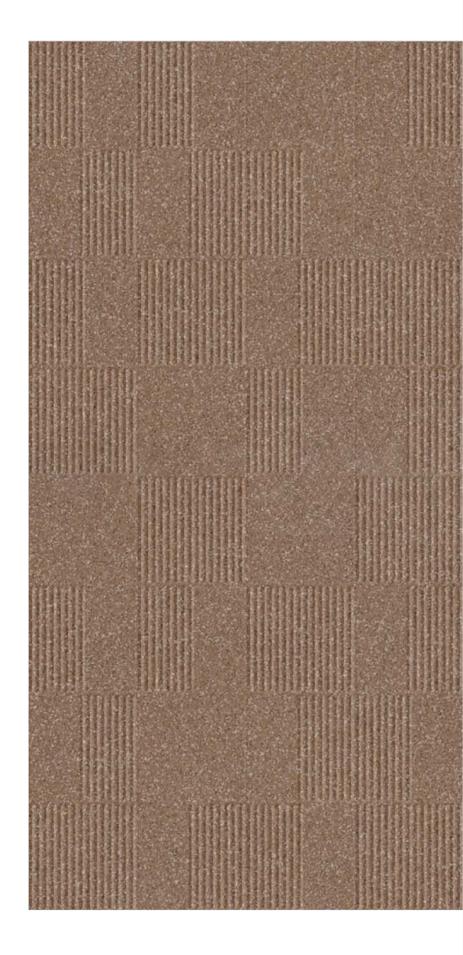

### Design Name: Gravita Marmo BrownSize: 600x1200 MMSurface: MattSeries: Marmo Decor

Touch for more details & 360°view