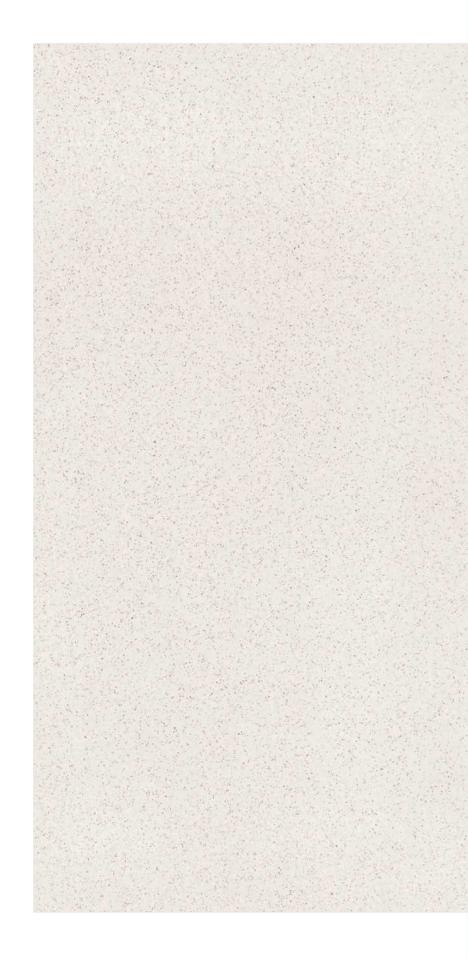

Design Name: Lepola White MtSize: 600x1200 MMSurface: MattSeries: Lepola

Touch for more details & 360°view