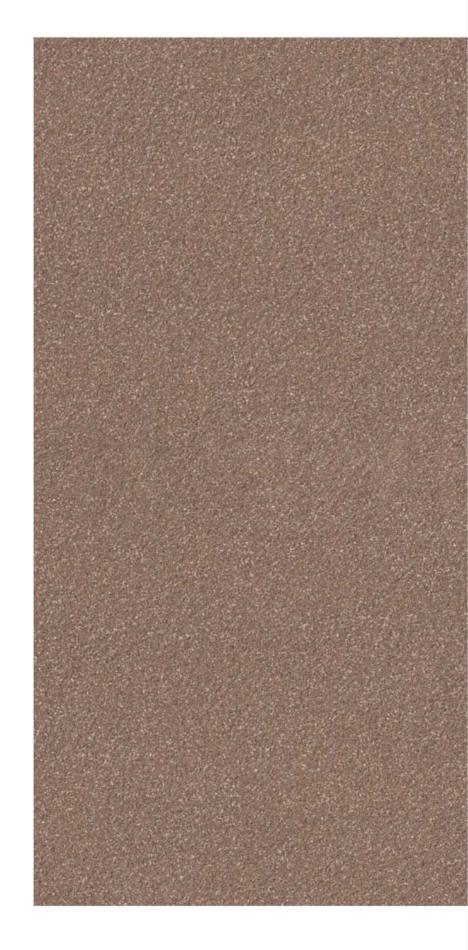

#### Design Name: Marmo Brown MtSize: 600x1200 MMSurface: MattSeries: Marmo

### Design Name: Gravita Marmo BrownSize: 600x1200 MMSurface: MattSeries: Marmo Decor

Touch for more details & 360°view