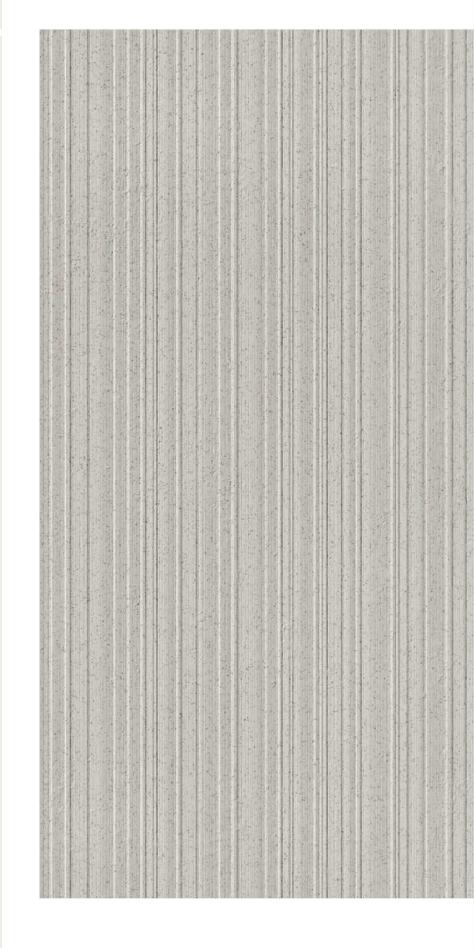

#### Design Name : Marmo Silver Mt Size : 600x1200 MM Surface : Matt Series : Marmo

Design Name: Stroke Marmo SilverSize: 600x1200 MMSurface: MattSeries: Marmo Decor