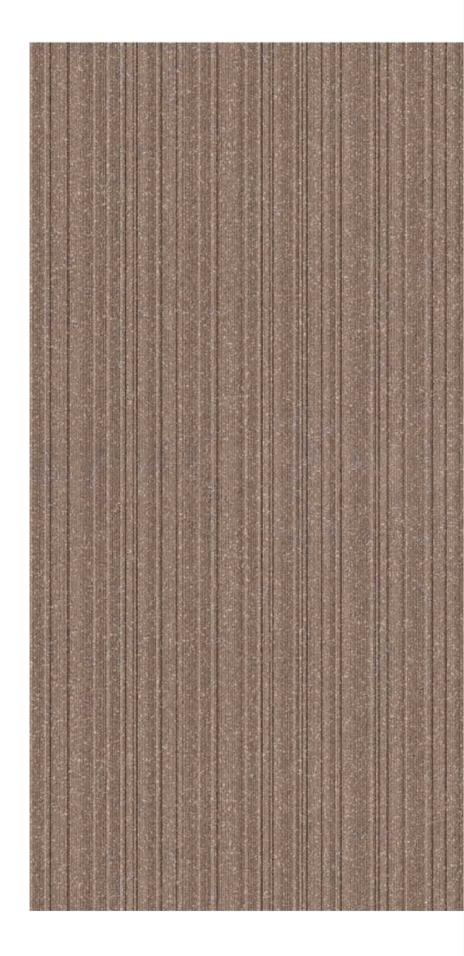

ace: MattSeries: Marmo Decor











# Design Name: Geotech Marmo SilverSize: 600x1200 MMSurface: MattSeries: Marmo Decor









#### Design Name: Marmo Nero MtSize: 600x1200 MMSurface: MattSeries: Marmo









### Design Name: Gravita Marmo NeroSize: 600x1200 MMSurface: MattSeries: Marmo Decor









## Design Name: Stroke Marmo NeroSize: 600x1200 MMSurface: MattSeries: Marmo Decor









# Design Name: Geotech Marmo NeroSize: 600x1200 MMSurface: MattSeries: Marmo Decor









#### Design Name: Marmo Brown MtSize: 600x1200 MMSurface: MattSeries: Marmo









### Design Name: Gravita Marmo BrownSize: 600x1200 MMSurface: MattSeries: Marmo Decor





Touch for more details & 360°view







## Design Name: Stroke Marmo BrownSize: 600x1200 MMSurface: MattSeries: Marmo Decor









Design Name : Geotech Marmo Brown Size : 600x1200 MM Surface : Matt Series : Marmo Decor











Design Name: Gripsom Grey Lt MtSize: 600x1200 MMSurface: MattSeries: Gripsom





Touch for more details & 360°view





| Design Name | : Gravita Gripsom |
|-------------|-------------------|
|             | Grey Lt           |
| Size        | : 600x1200 MM     |
| Surface     | : Matt            |
| Series      | : Gripsom Decor   |



Touch for more details

& 360°view







| Design Name | : Hammerstone   |
|-------------|-----------------|
|             | Gripsom Grey Lt |
| Size        | : 600x1200 MM   |
| Surface     | : Matt          |
| Series      | : Gripsom Decor |
|             |                 |









Design Name : Fiesta Gripsom Grey Lt Size : 600x1200 MM Surface :