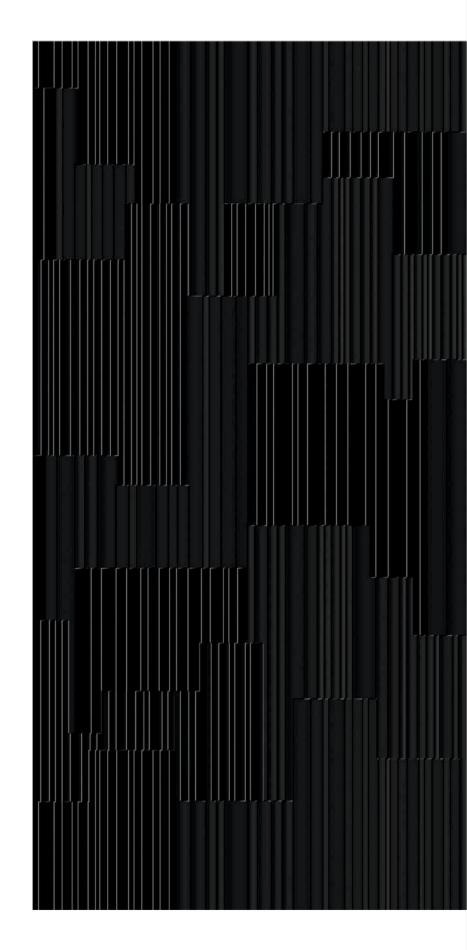

#### Design Name : Marmo Silver Mt Size : 600x1200 MM Surface : Matt Series : Marmo

Design Name: Stroke Marmo SilverSize: 600x1200 MMSurface: MattSeries: Marmo Decor