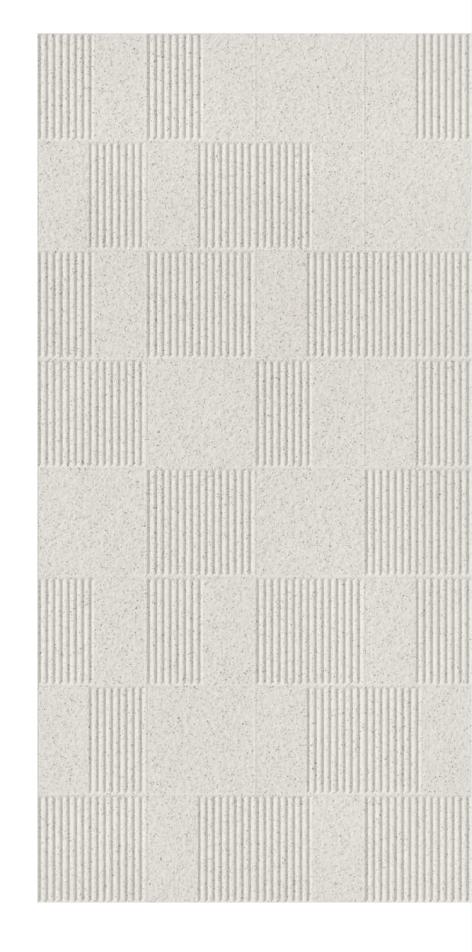

### Design Name: Gravita Lepola WhiteSize: 600x1200 MMTSurface: MattSeries: Lepola Decor

Design Name : Hammerstone Lepola White Size : 600x1200 MM Surface : Matt Series : Lepola Decor

| Design Name | : Fiesta Lepola White |
|-------------|-----------------------|
| Size        | : 600x1200 MM         |
| Surface     | : Matt                |
| Series      | : Lepola Decor        |
|             |                       |