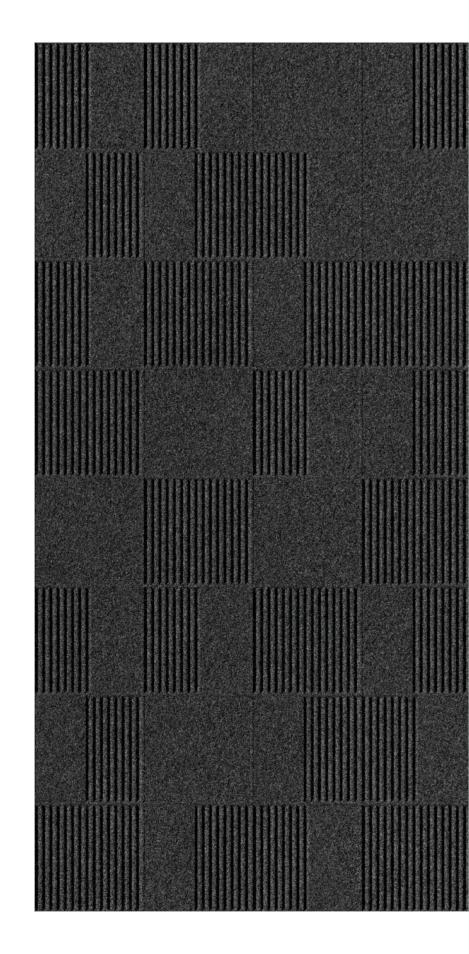

#### Design Name : Lepola Black Mt Size : 600x1200 MM Surface : Matt Series : Lepola

# Design Name: Gravita Lepola BlackSize: 600x1200 MMSurface: MattSeries: Lepola Decor

| Design Name | : Hammerstone  |
|-------------|----------------|
|             | Lepola Black   |
| Size        | : 600x1200 MM  |
| Surface     | : Matt         |
| Series      | : Lepola Decor |
|             |                |

#### Design Name: Fiesta Lepola BlackSize: 600x1200 MMSurface: MattSeries: Lepola Decor

Touch for more details

& 360°view