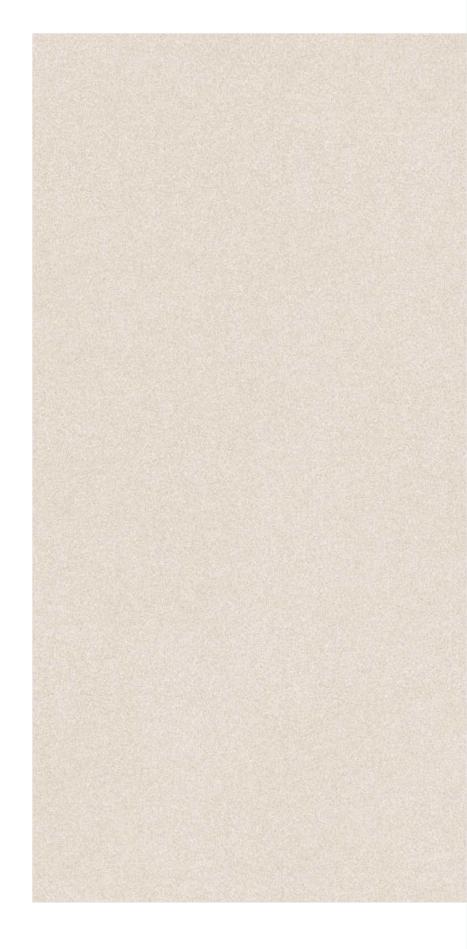

Design Name: Prisma AshSize: 600x1200 MMThickness: 9 mmSurface: MattRandom Faces: 1Series: Prisma Bronze

Touch for more details & 360°view

Design Name: Prisma RubySize: 600x1200 MMThickness: 9 mmSurface: MattRandom Faces: 1Series: Prisma Silver