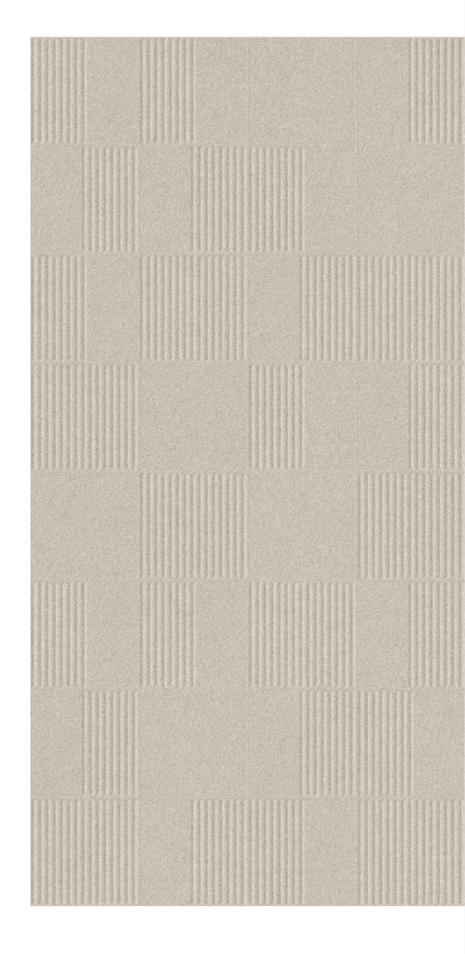

### Design Name: Gravita Lepola WhiteSize: 600x1200 MMTSurface: MattSeries: Lepola Decor

Design Name : Hammerstone Lepola White Size : 600x1200 MM Surface : Matt Series : Lepola Decor

| Design Name | : Fiesta Lepola White |
|-------------|-----------------------|
| Size        | : 600x1200 MM         |
| Surface     | : Matt                |
| Series      | : Lepola Decor        |
|             |                       |