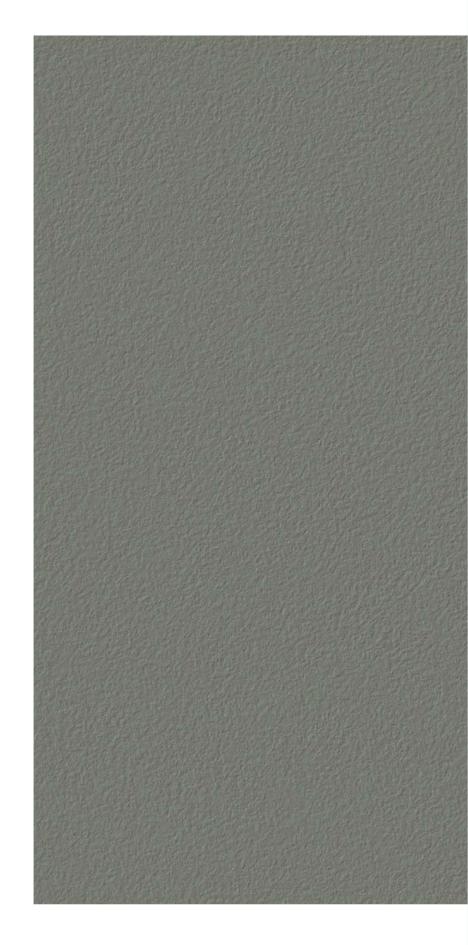

Design Name: Prisma AshSize: 600x1200 MMThickness: 9 mmSurface: MattRandom Faces: 1Series: Prisma Bronze

Touch for more details & 360°view

Design Name: Prisma RubySize: 600x1200 MMThickness: 9 mmSurface: MattRandom Faces: 1Series: Prisma Silver