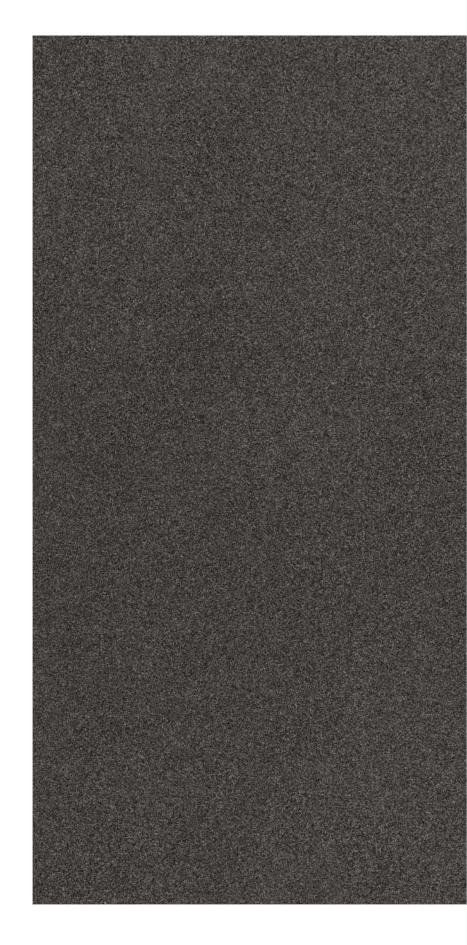

#### Design Name : Lepola Black Mt Size : 600x1200 MM Surface : Matt Series : Lepola