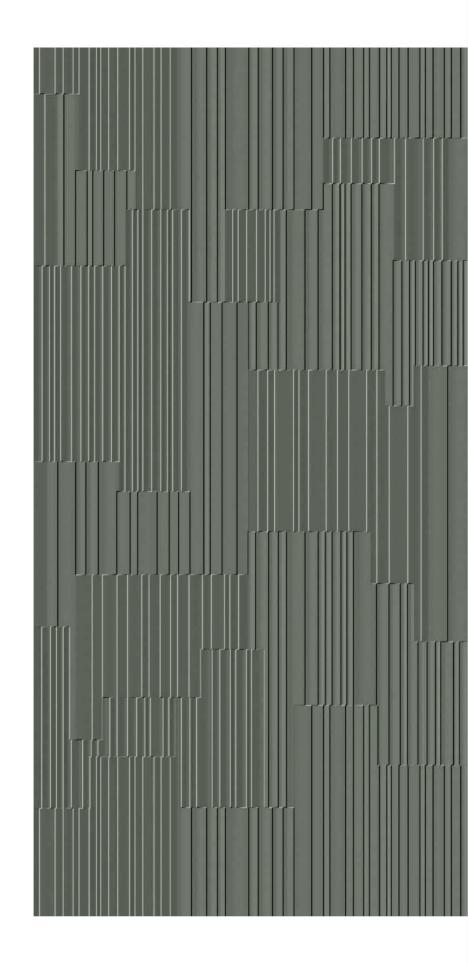

#### 600X1200mm

#### 600x1200mm

Design Name: Prisma PearlSize: 600x1200 MMThickness: 9 mmSurface: MattRandom Faces: 1Series: Prisma Bronze

Design Name: Prisma CedarSize: 600x1200 MMThickness: 9 mmSurface: MattRandom Faces: 1Series: Prisma Bronze