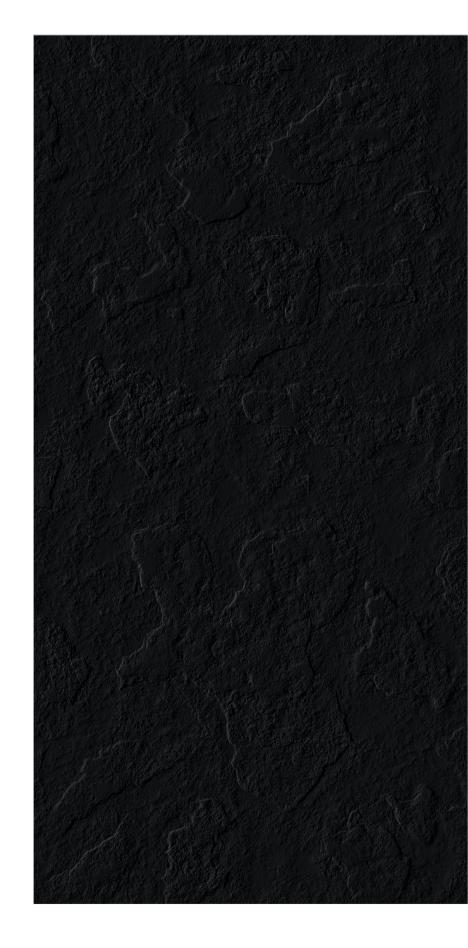

#### Design Name : Lepola Black Mt Size : 600x1200 MM Surface : Matt Series : Lepola