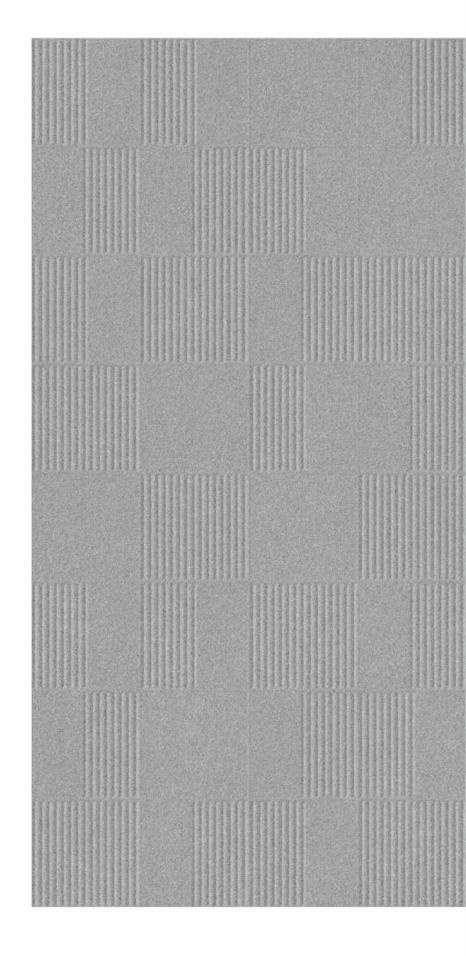

### Design Name: Gravita Lepola WhiteSize: 600x1200 MMTSurface: MattSeries: Lepola Decor

Design Name : Hammerstone Lepola White Size : 600x1200 MM Surface : Matt Series : Lepola Decor

| Design Name | : Fiesta Lepola White |
|-------------|-----------------------|
| Size        | : 600x1200 MM         |
| Surface     | : Matt                |
| Series      | : Lepola Decor        |
|             |                       |

# Design Name: Gravita Lepola BlackSize: 600x1200 MMSurface: MattSeries: Lepola Decor

| Design Name | : Hammerstone  |
|-------------|----------------|
|             | Lepola Black   |
| Size        | : 600x1200 MM  |
| Surface     | : Matt         |
| Series      | : Lepola Decor |
|             |                |