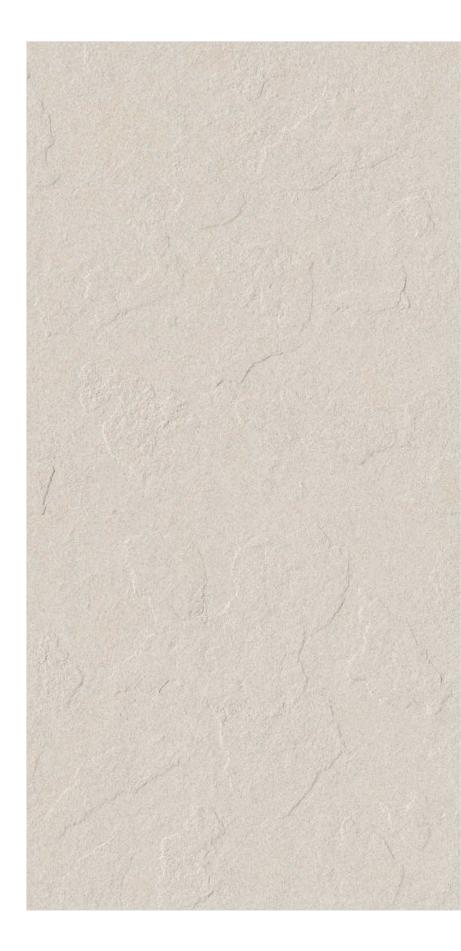

Design Name: Prisma AshSize: 600x1200 MMThickness: 9 mmSurface: MattRandom Faces: 1Series: Prisma Bronze

Touch for more details & 360°view

Design Name: Prisma RubySize: 600x1200 MMThickness: 9 mmSurface: MattRandom Faces: 1Series: Prisma Silver