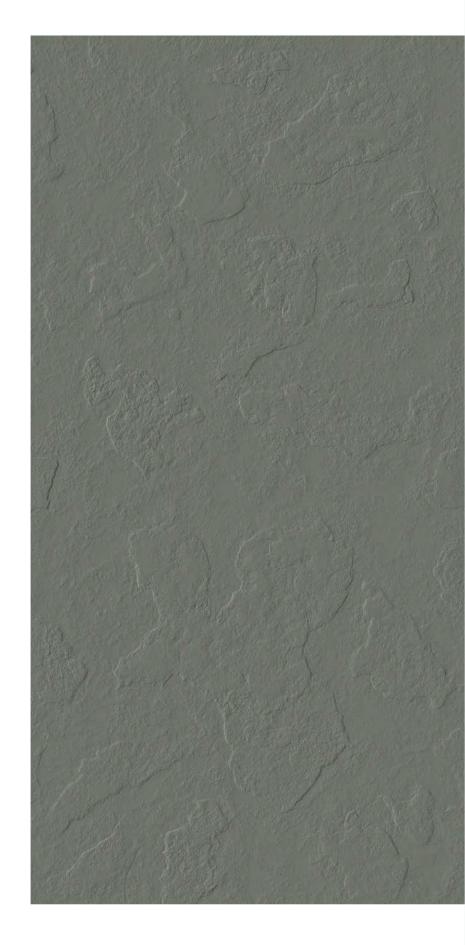

Design Name: Prisma ForestSize: 600x1200 MMThickness: 9 mmSurface: MattRandom Faces: 1Series: Prisma Silver

Design Name: Prisma SkySize: 600x1200 MMThickness: 9 mmSurface: MattRandom Faces: 1Series: Prisma Gold