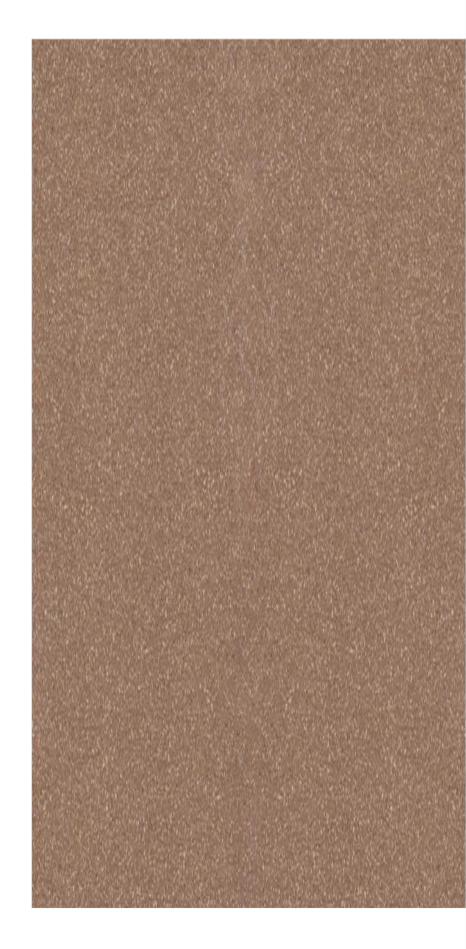

#### Design Name: Marmo Brown MtSize: 600x1200 MMSurface: MattSeries: Marmo

### Design Name: Gravita Marmo BrownSize: 600x1200 MMSurface: MattSeries: Marmo Decor

Touch for more details & 360°view