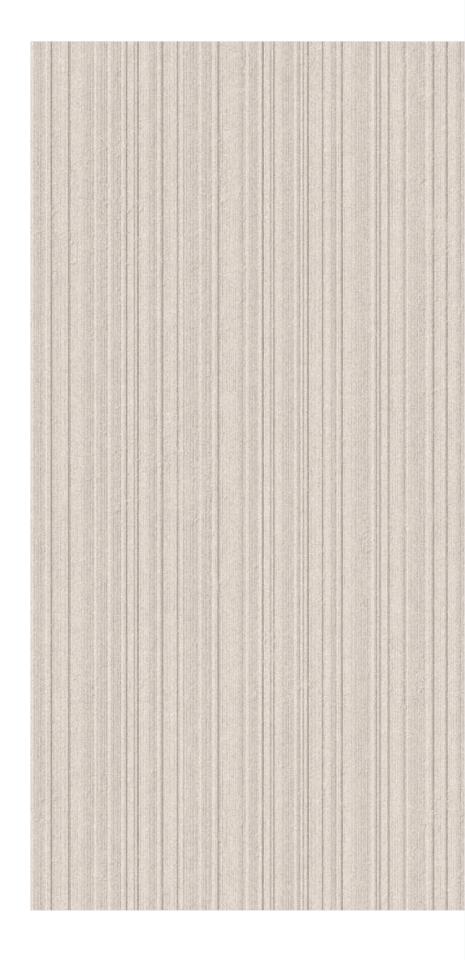

#### Design Name : Marmo Silver Mt Size : 600x1200 MM Surface : Matt Series : Marmo

Design Name: Stroke Marmo SilverSize: 600x1200 MMSurface: MattSeries: Marmo Decor