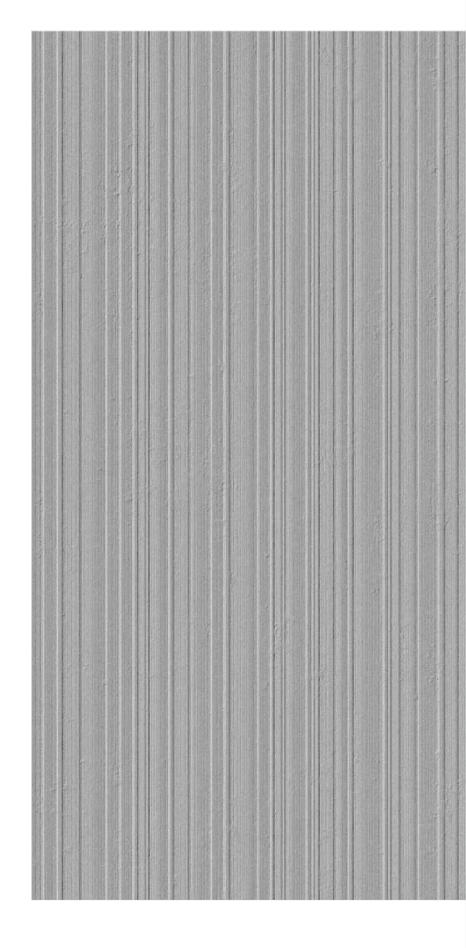

#### Design Name : Marmo Silver Mt Size : 600x1200 MM Surface : Matt Series : Marmo

Design Name: Stroke Marmo SilverSize: 600x1200 MMSurface: MattSeries: Marmo Decor

# Design Name: Geotech Marmo SilverSize: 600x1200 MMSurface: MattSeries: Marmo Decor