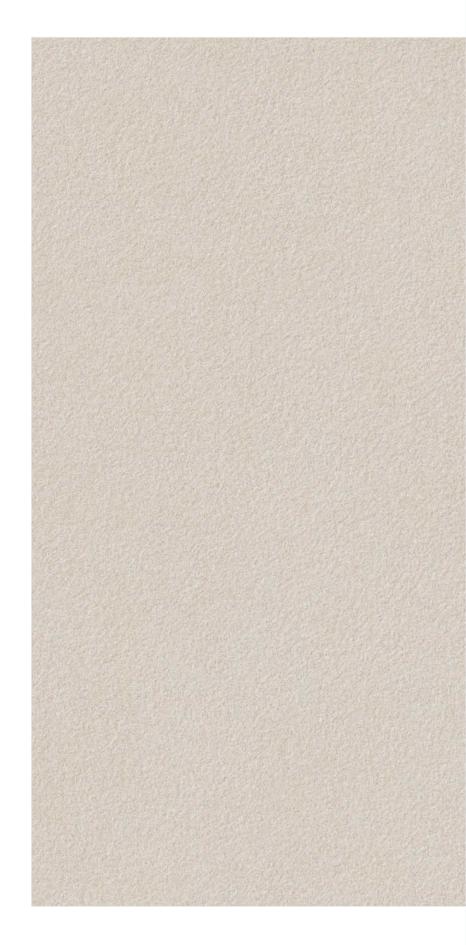

Design Name: Prisma AshSize: 600x1200 MMThickness: 9 mmSurface: MattRandom Faces: 1Series: Prisma Bronze

Touch for more details & 360°view

Design Name: Prisma RubySize: 600x1200 MMThickness: 9 mmSurface: MattRandom Faces: 1Series: Prisma Silver