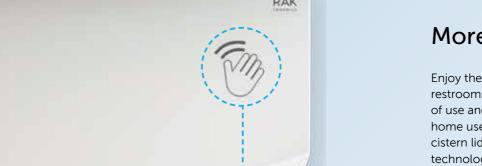

### More Easy And Hygienic

Enjoy the same hands free, germ free experience of commercial restrooms. With the new Touchless Flushing System, this same ease of use and minimal spreading of germs has finally expanded to the home use toilets. A sensor module mounts underneath the toilet's cistern lid and runs on four AA batteries. It utilizes emerging sensing technology, which projects an electromagnetic field that is both extremely accurate and reliable. This type of sensor detects the user in the projected field and initiates the dual flush: 6 Liters keeping the hand above the spot, or 3 Liters waving the hand.

### **DUAL FLUSHING:**

Still hand above the indicated spot for full flush.

Waving hand above the indicated spot for half flush.

### **Technical Information:**

Sensor area is within 40mm~60mm from the surface of the cistern lid; effective diameter of the sensor area is within 100mm.

Battery life: around 2 years for family use, and 1 year for commercial using.