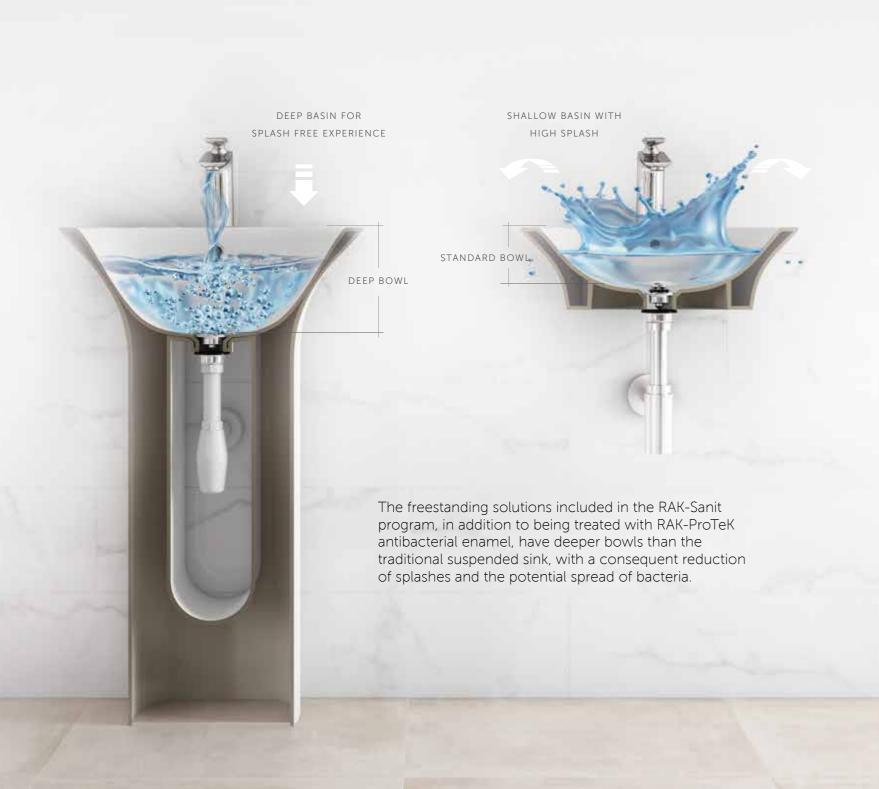

## The Freestanding Revolution

Today, freestanding washbasins represent a new and important opportunity capable of combining design and fighting against the spread of bacteria. Going forward, this will be at the centre of a revolution in the approach to hygiene in both public and private places. Elegant in the classic bathroom area and functional if placed in the centre of large work environments or passageways.

## The new standard of hygiene

RAK-Sanit solutions for your bathroom are produced with RAK-ProTeK, the innovative ceramic glaze developed to protect wash basins, toilets and urinals, to make them more hygienic and easier to clean. RAK-ProTeK, which is baked into the ceramic during firing, results to a smoother surface, unlike standard ceramic with irregular surface.

## An innovative protection against bacteria

The silver ions contained in this revolutionary glaze, kill 99.9% of bacteria in 24 hours and prevent the bacterial growth, in comparison to conventional ceramic glazing. RAK-ProTeK glaze has been tested by Artest laboratory from the Italian Ceramic district in Modena.