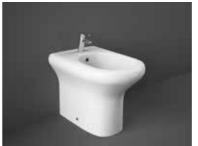

### Bidet

Comfort Height 42 CM Hidden Fixations

18

52 CM SENBD21019WHA

Hidden Fixations

#### **Bidet**