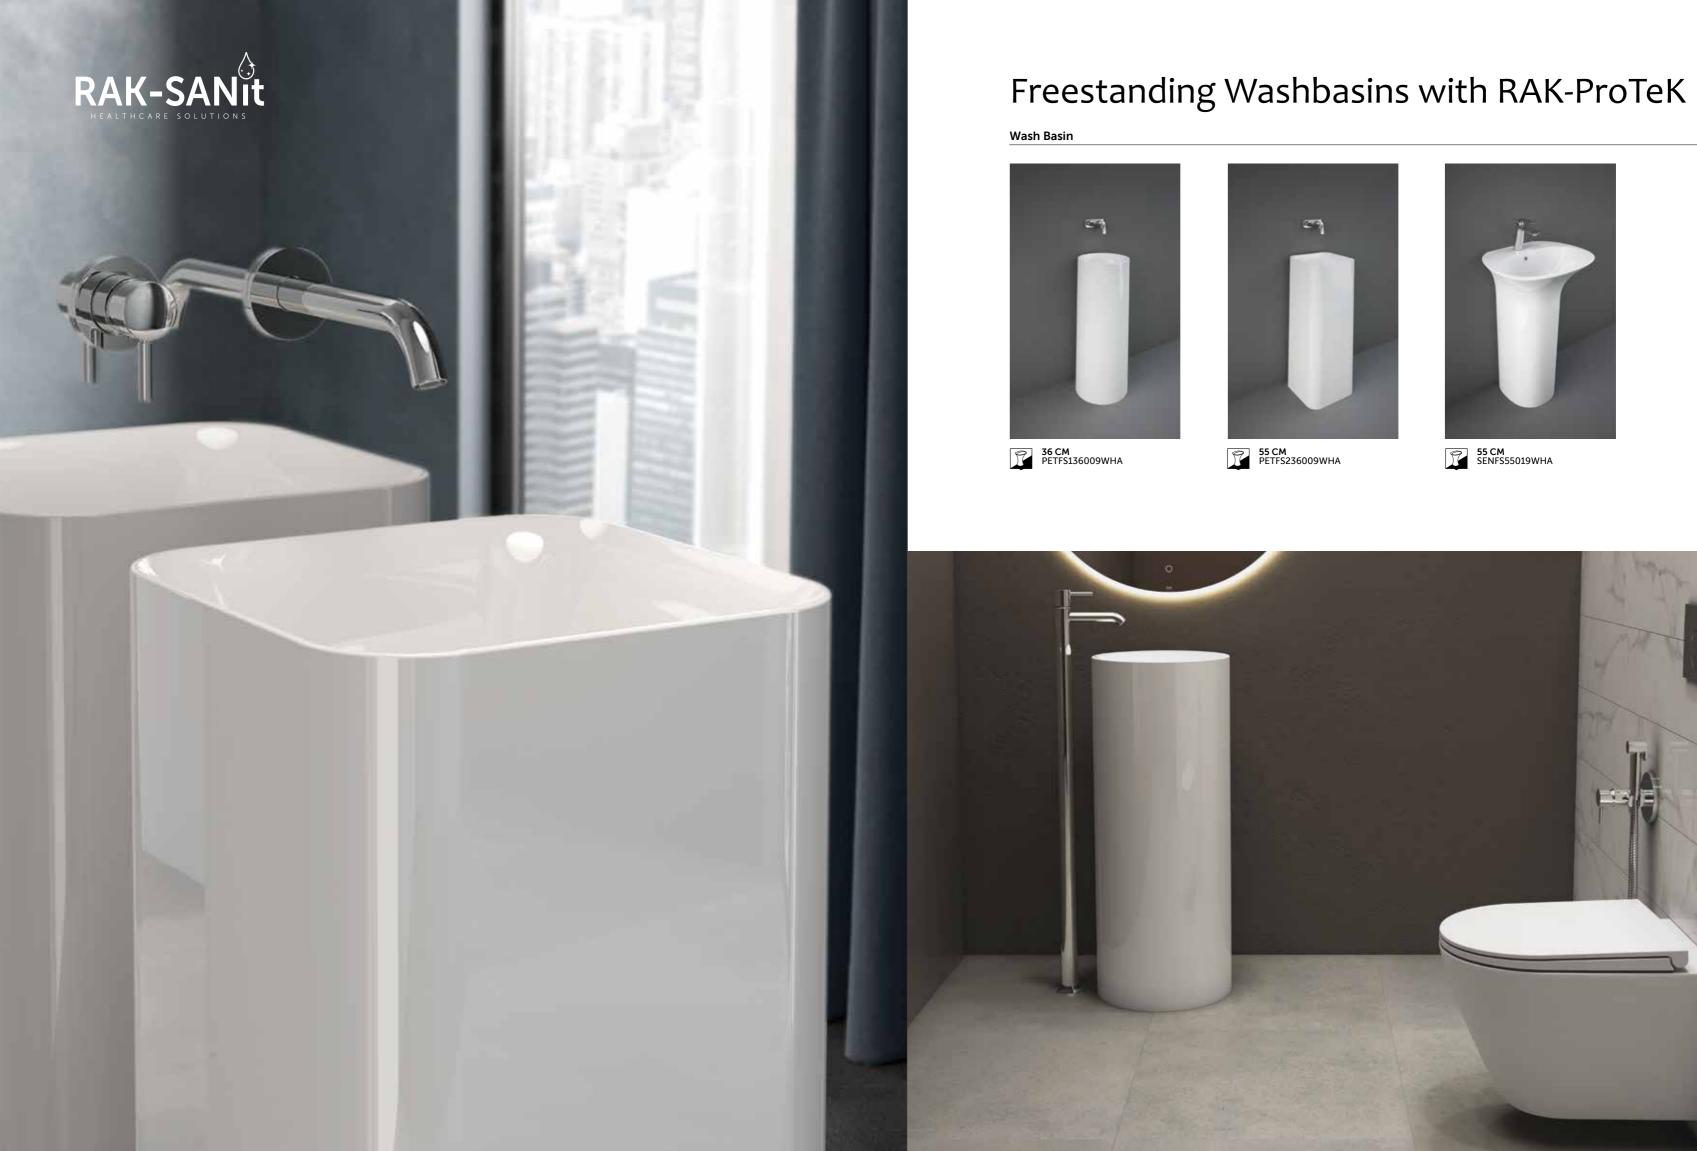

## The Freestanding Revolution

Today, freestanding washbasins represent a new and important opportunity capable of combining design and fighting against the spread of bacteria. Going forward, this will be at the centre of a revolution in the approach to hygiene in both public and private places. Elegant in the classic bathroom area and functional if placed in the centre of large work environments or passageways.

# Specify your residential or public restroom with RAK-Sanit solutions

RAK-Sanit offers designers the opportunity to include a rich series of room health solutions in their projects, be it for residential buildings or public areas such as hotels, restaurants, offices, and bathrooms. The tile collection included in the RAK-Sanit program is added to the range of bathroom products. A complete package, able to meet recent needs in terms of protection and sanitation of environments.