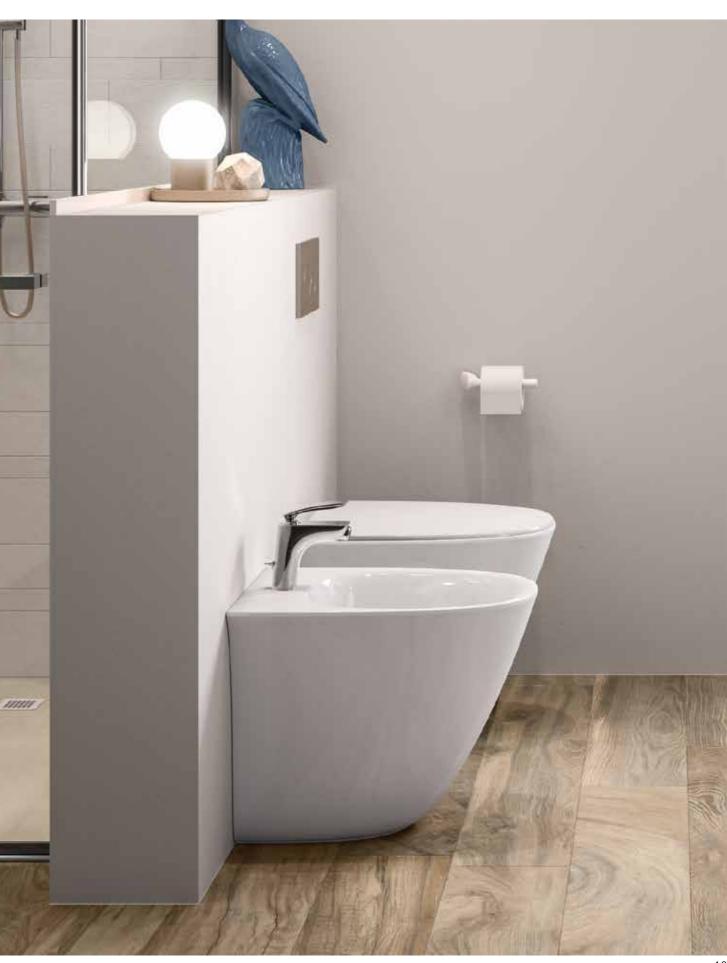

## **ANTIBACTERIAL SANITARYWARE**

- Bathroom collections with RAK-ProTeK
- Seat & Covers with RAK-ProTeK
- Rimless Toilets
- The Freestanding revolution

## **TOUCHLESS FLUSHING**

RAK-Sanit is a complete solution that includes toilet, bidet, washbasins, seat & cover, and rinsing systems. Each solution is capable of reducing bacterial contamination, helping to design safer bathroom environments, both for residential projects and for public areas such as hotels, restaurants, public & private offices, laboratories and schools.

## ANTIBACTERIAL SANITARYWARE