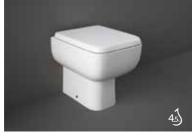

## RAK-Compact with RAK-ProTek

#### Wash Basin

55 CM CO08019WHA CO0401AWHA

64 CM CO039WHA CO109WHA

S 51 CM CO179WHA

**52 CM** CO139WHA

#### Back Open

SEAT & COVER FOR WC

RAK-Compact Urea Wrapover with RAK-ProTeK YFG173A9WH

#### **Bidet**