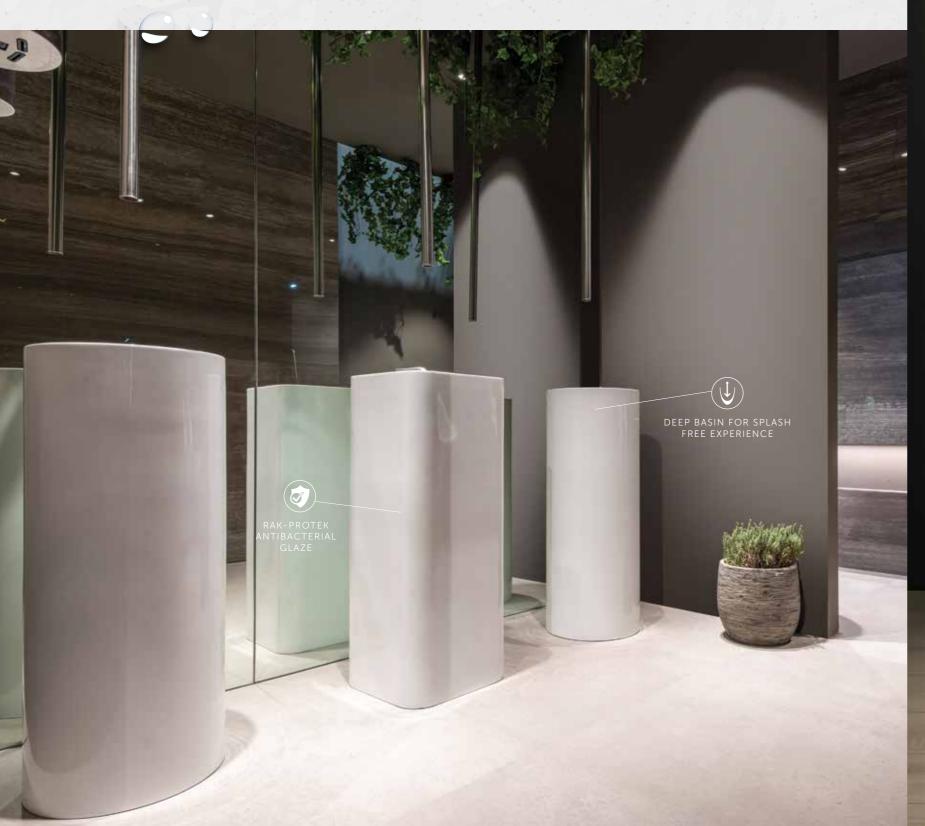

## **RAK-ProTeK**

Antibacterial and hygienic glaze

## The new standard of hygiene

RAK-Sanit solutions for your bathroom are produced with RAK-ProTeK, the innovative ceramic glaze developed to protect wash basins, toilets and urinals, to make them more hygienic and easier to clean. RAK-ProTeK, which is baked into the ceramic during firing, results to a smoother surface, unlike standard ceramic with irregular surface.

## An innovative protection against bacteria

The silver ions contained in this revolutionary glaze, kill 99.9% of bacteria in 24 hours and prevent the bacterial growth, in comparison to conventional ceramic glazing. RAK-ProTeK glaze has been tested by Artest laboratory from the Italian Ceramic district in Modena.

## The Freestanding Revolution

Today, freestanding washbasins represent a new and important opportunity capable of combining design and fighting against the spread of bacteria. Going forward, this will be at the centre of a revolution in the approach to hygiene in both public and private places. Elegant in the classic bathroom area and functional if placed in the centre of large work environments or passageways.