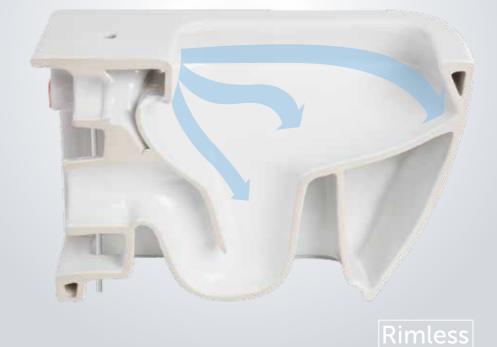

## **Rimless Toilets**

WITH LOW WATER CONSUMPTION.

EASY TO CLEAN,

## The Ultimate Rimless Technology for your bathroom

RAK Ceramics delivers the ultimate in technology for bathroom suites.

Based on similar design specifications to sanitaryware in hospitals and medical centres, RAK Ceramics Rimless water closets allows you to experience the same high standards of hygiene in your own home.

RAK Ceramics continues to set new standards of hygiene and water efficiency in the sanitaryware industry, with uniquely engineered water flushing systems that effectively remove waste, helping to keep bathrooms fresh and hygienic.