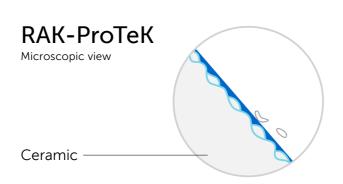

## The new standard of hygiene

RAK-Sanit solutions for your bathroom are produced with RAK-ProTeK, the innovative ceramic glaze developed to protect wash basins, toilets and urinals, to make them more hygienic and easier to clean. RAK-ProTeK, which is baked into the ceramic during firing, results to a smoother surface, unlike standard ceramic with irregular surface.

This feature allows the participles accumulating on the ceramic to easily slip away making cleaning more efficient and convenient.

## An innovative protection against bacteria

The silver ions contained in this revolutionary glaze, kill 99.9% of bacteria in 24 hours and prevent the bacterial growth, in comparison to conventional ceramic glazing. RAK-ProTeK glaze has been tested by Artest laboratory from the Italian Ceramic district in Modena.