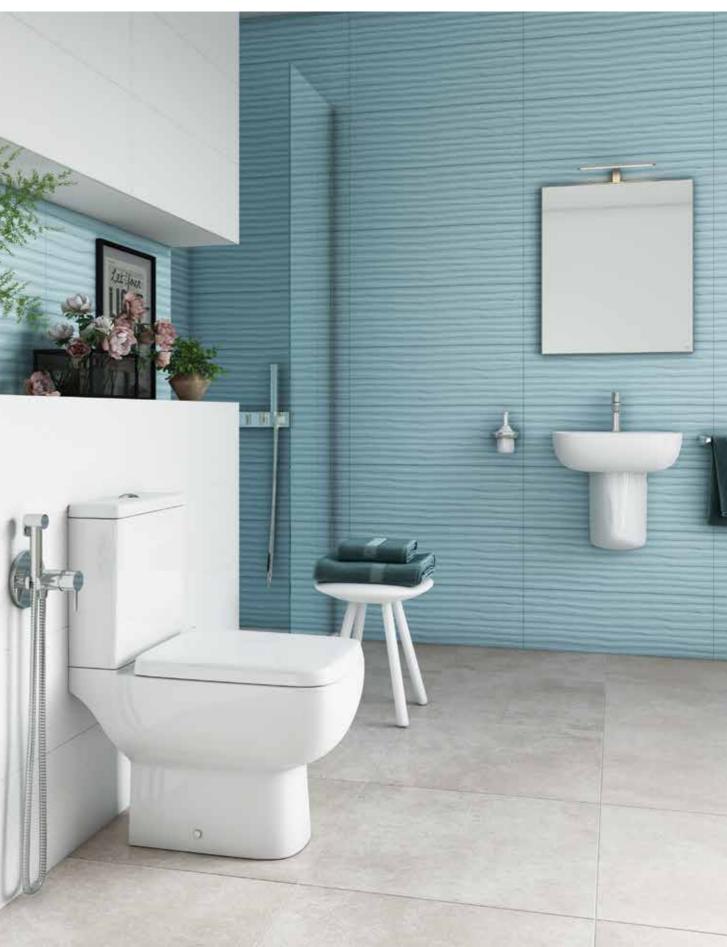

## **TOUCHLESS FLUSHING**

RAK-Sanit is a complete solution that includes toilet, bidet, washbasins, seat & cover, and rinsing systems. Each solution is capable of reducing bacterial contamination, helping to design safer bathroom environments, both for residential projects and for public areas such as hotels, restaurants, public & private offices, laboratories and schools.

## The Freestanding Revolution

Today, freestanding washbasins represent a new and important opportunity capable of combining design and fighting against the spread of bacteria. Going forward, this will be at the centre of a revolution in the approach to hygiene in both public and private places. Elegant in the classic bathroom area and functional if placed in the centre of large work environments or passageways.