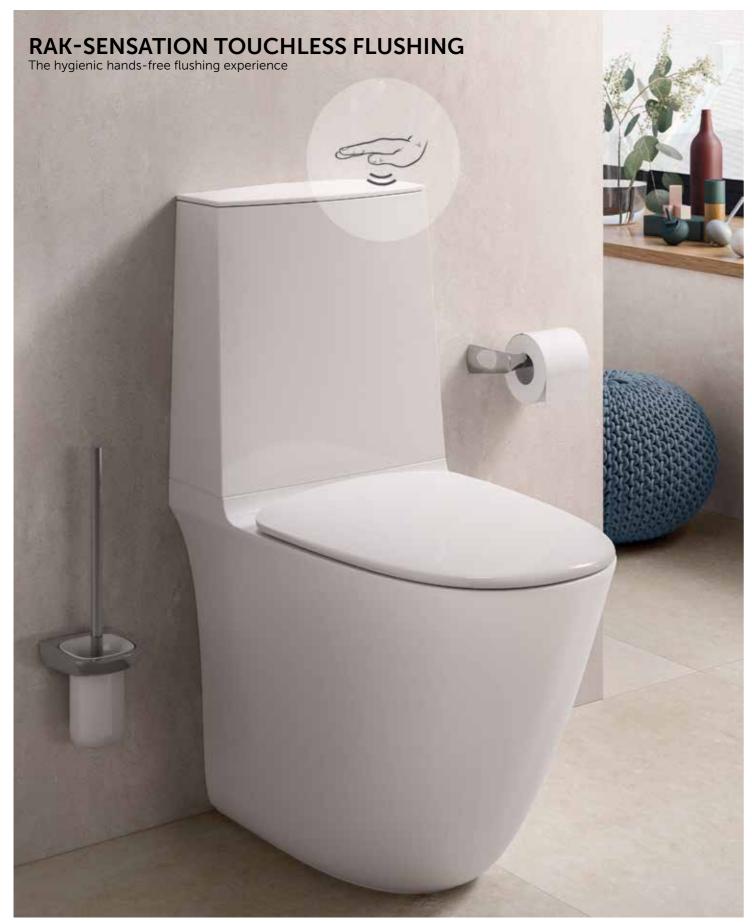

## TOUCHLESS FLUSHING

### More Easy And Hygienic

Enjoy the same hands free, germ free experience of commercial restrooms. With the new Touchless Flushing System, this same ease of use and minimal spreading of germs has finally expanded to the home use toilets. A sensor module mounts underneath the toilet's cistern lid and runs on four AA batteries. It utilizes emerging sensing technology, which projects an electromagnetic field that is both extremely accurate and reliable. This type of sensor detects the user in the projected field and initiates the dual flush: 6 Liters keeping the hand above the spot, or 3 Liters waving the hand.

### **DUAL FLUSHING:**

Still hand above the indicated spot for full flush.

Waving hand above the indicated spot for half flush.

### **Technical Information:**

Sensor area is within 40mm~60mm from the surface of the cistern lid; effective diameter of the sensor area is within 100mm.

Battery life: around 2 years for family use, and 1 year for commercial using.