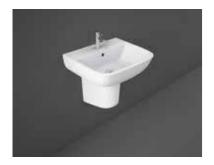

CY0103AWHA

#### WC











52 CM RST239WHA Hidden Fixations

SEAT & COVER FOR WC





RAK-Resort Slim with RAK-ProTeK RESC00049WH

#### **Bidet**









## RAK-Metropolitan with RAK-ProTek

## RAK-SANit

#### Wash Basin





#### WC







S 52 CM MP169WHA



52 CM MP129WHA

SEAT & COVER FOR WC





RAK-Metropolitan Slim with RAK-ProTeK RESC00049WH

#### **Bidet**





Comfort Height 42 CM Hidden Fixations



52 CM MP099WHA

Hidden Fixations







## RAK-Compact with RAK-ProTek

#### Wash Basin







55 CM CO08019WHA CO0401AWHA









64 CM CO039WHA CO109WHA

S 51 CM CO179WHA

**52 CM** CO139WHA

#### Back Open

SEAT & COVER FOR WC



RAK-Compact Urea Wrapover with RAK-ProTeK YFG173A9WH

#### **Bidet**











## RAK-Series 600 with RAK-ProTek

## RAK-SANIT

#### Wash Basin









#### WC











50 CM SE169WHA

#### Back Open

SEAT & COVER FOR WC





RAK-Series 600 Urea Wrapover with RAK-ProTeK YFG187B9WH









## TOUCHLESS FLUSHING







### More Easy And Hygienic

Enjoy the same hands free, germ free experience of commercial restrooms. With the new Touchless Flushing System, this same ease of use and minimal spreading of germs has finally expanded to the home use toilets. A sensor module mounts underneath the toilet's cistern lid and runs on four AA batteries. It utilizes emerging sensing technology, which projects an electromagnetic field that is both extremely accurate and reliable. This type of sensor detects the user in the projected field and initiates the dual flush: 6 Liters keeping the hand above the spot, or 3 Liters waving the hand.

###