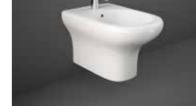

### Bidet

Comfort Height 42 CM Hidden Fixations

18

52 CM SENBD21019WHA

Hidden Fixations

#### **Bidet**