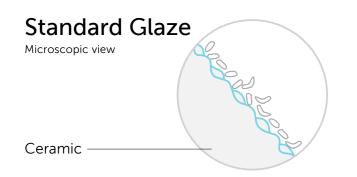

## The new standard of hygiene

RAK-Sanit solutions for your bathroom are produced with RAK-ProTeK, the innovative ceramic glaze developed to protect wash basins, toilets and urinals, to make them more hygienic and easier to clean. RAK-ProTeK, which is baked into the ceramic during firing, results to a smoother surface, unlike standard ceramic with irregular surface.

This feature allows the participles accumulating on the ceramic to easily slip away making cleaning more efficient and convenient.