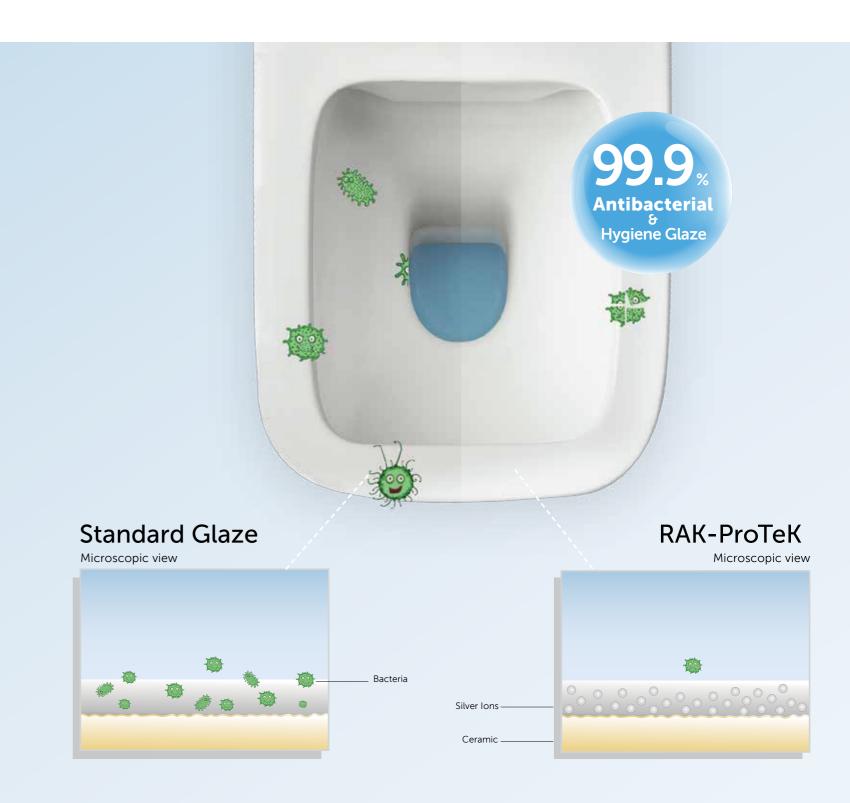

## **RAK-ProTeK**

Antibacterial and hygienic glaze

## The new standard of hygiene

RAK-Sanit solutions for your bathroom are produced with RAK-ProTeK, the innovative ceramic glaze developed to protect wash basins, toilets and urinals, to make them more hygienic and easier to clean. RAK-ProTeK, which is baked into the ceramic during firing, results to a smoother surface, unlike standard ceramic with irregular surface.

This feature allows the participles accumulating on the ceramic to easily slip away making cleaning more efficient and convenient.

## An innovative protection against bacteria

The silver ions contained in this revolutionary glaze, kill 99.9% of bacteria in 24 hours and prevent the bacterial growth, in comparison to conventional ceramic glazing. RAK-ProTeK glaze has been tested by Artest laboratory from the Italian Ceramic district in Modena.