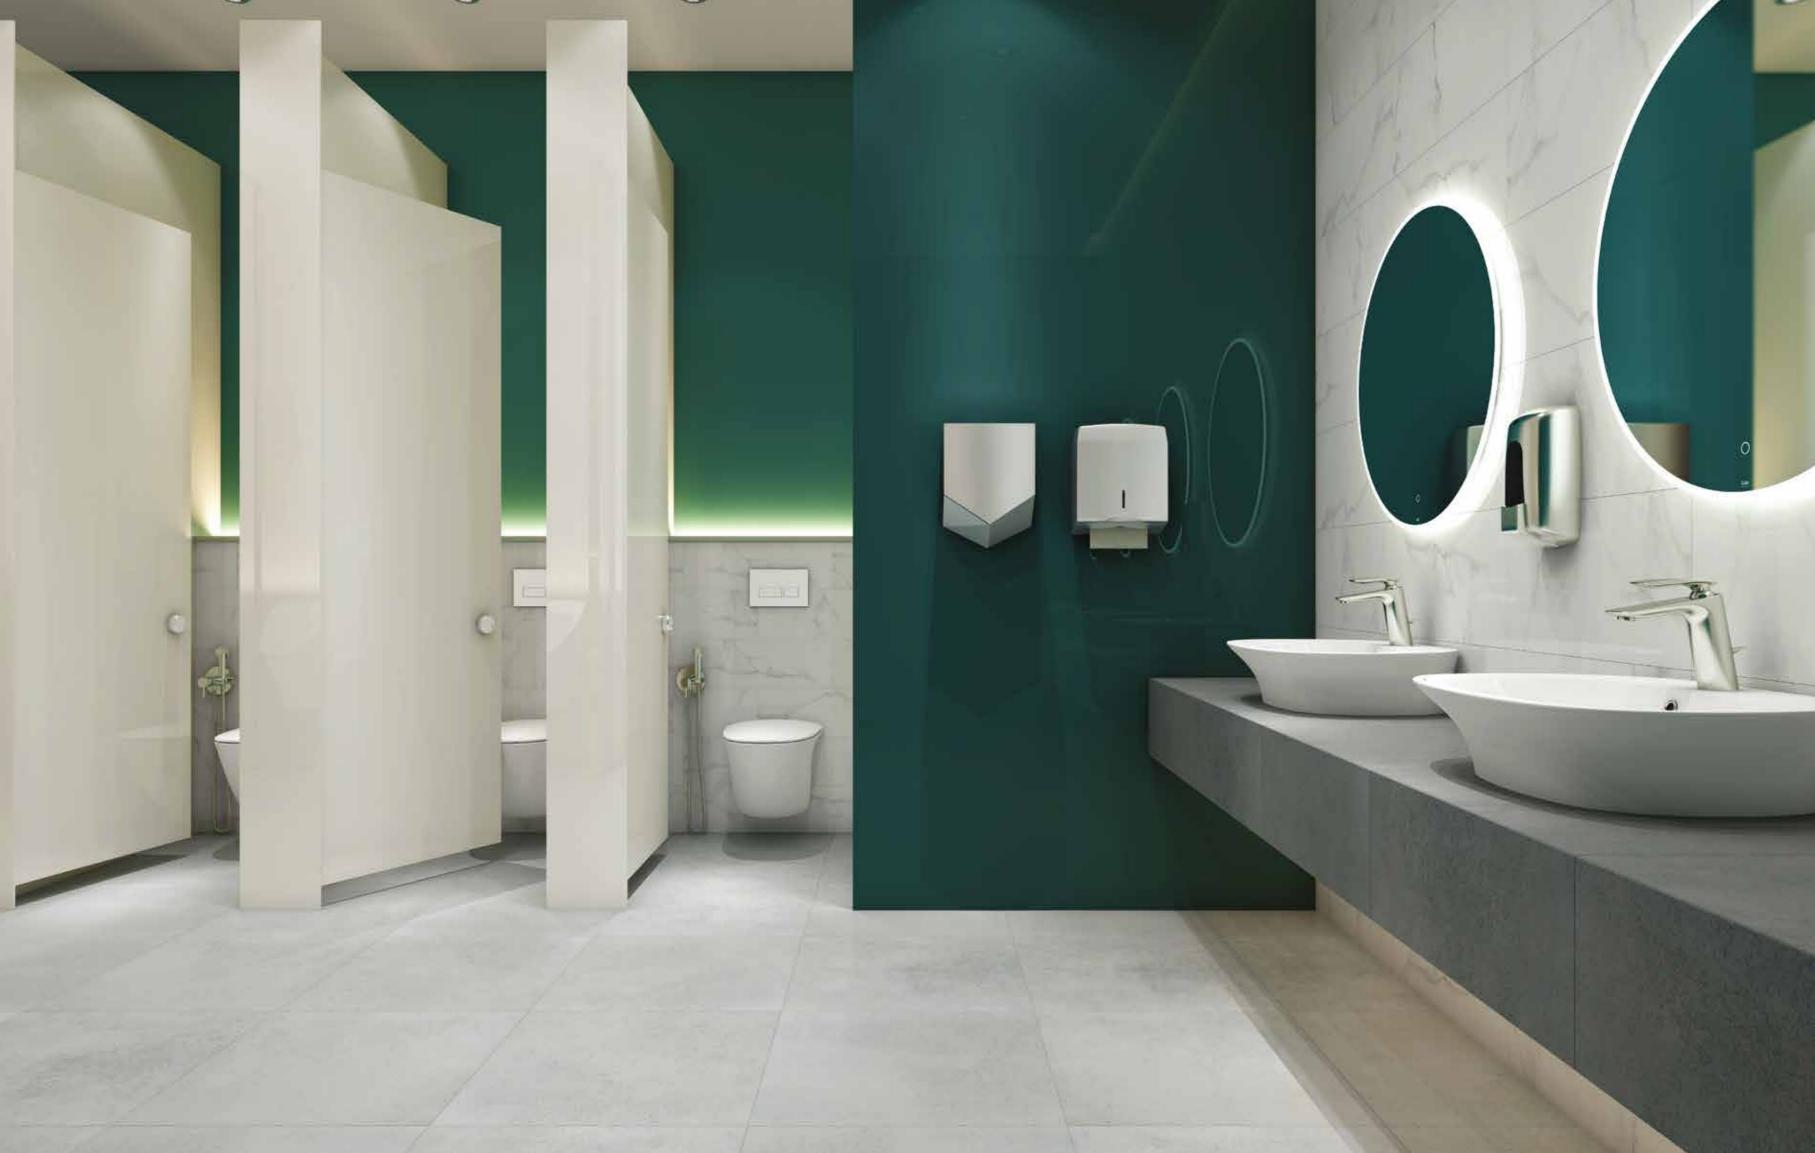

RAK-Sanit is the ideal solution for modern and safer schools, public and private offices, restaurants, hotels laboratories and for all the spaces where hygiene is of primary importance.

## **TOUCHLESS FLUSHING**

RAK-Sanit is a complete solution that includes toilet, bidet, washbasins, seat & cover, and rinsing systems. Each solution is capable of reducing bacterial contamination, helping to design safer bathroom environments, both for residential projects and for public areas such as hotels, restaurants, public & private offices, laboratories and schools.

## ANTIBACTERIAL SANITARYWARE

# Specify your residential or public restroom with RAK-Sanit solutions

RAK-Sanit offers designers the opportunity to include a rich series of room health solutions in their projects, be it for residential buildings or public areas such as hotels, restaurants, offices, and bathrooms. The tile collection included in the RAK-Sanit program is added to the range of bathroom products. A complete package, able to meet recent needs in terms of protection and sanitation of environments.