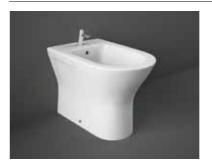

### Bidet

Comfort Height 42 CM Hidden Fixations

18

52 CM SENBD21019WHA

Hidden Fixations