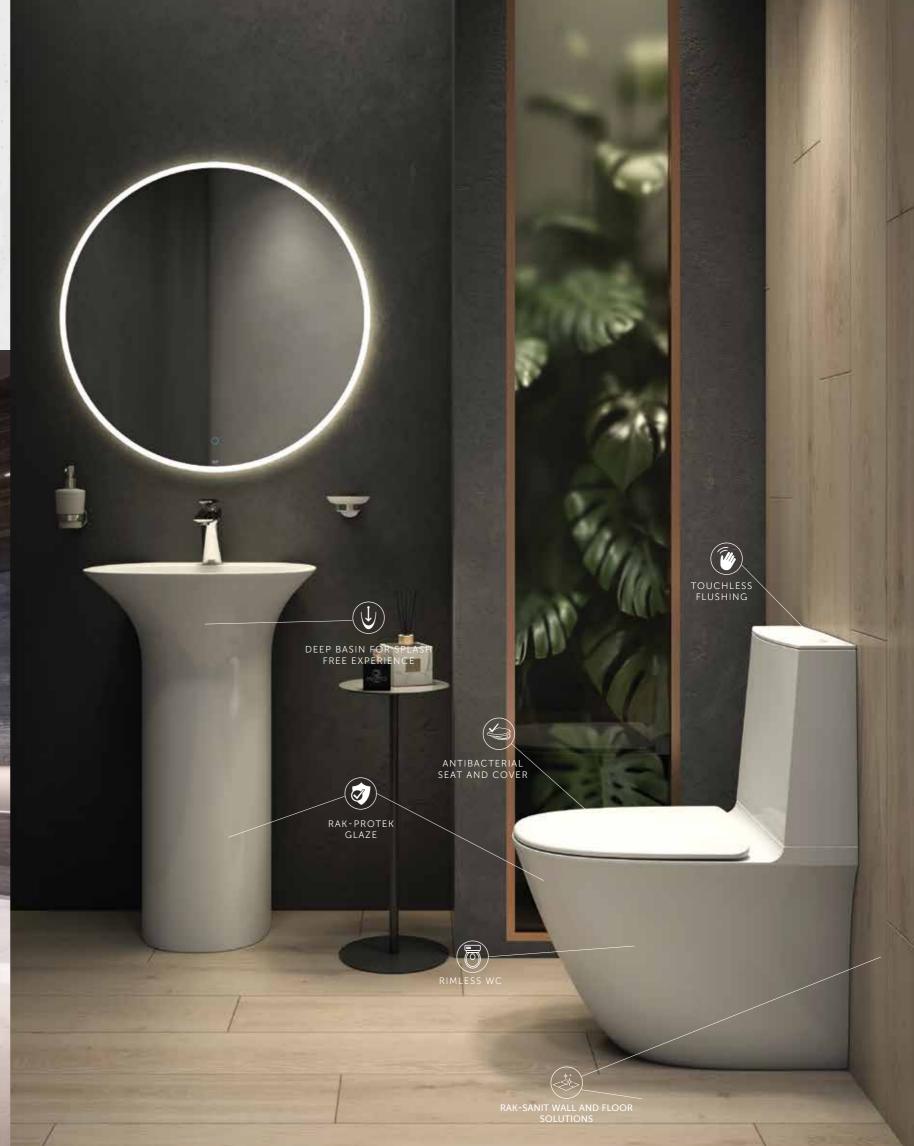

## **TOUCHLESS FLUSHING**

RAK-Sanit is a complete solution that includes toilet, bidet, washbasins, seat & cover, and rinsing systems. Each solution is capable of reducing bacterial contamination, helping to design safer bathroom environments, both for residential projects and for public areas such as hotels, restaurants, public & private offices, laboratories and schools.

## Seat and cover with RAK-ProTeK

RAK-Sanit integrates its offer of antibacterial toilets with sanitised seats that make the toilet even safer and more protected.

The seat and cover are treated with silver ions that kill 99.9% of bacteria and prevents it from spreading. The range of RAK-Sanit seats and covers fit perfectly with each toilet included in the offer.

## **Rimless Toilets**

WITH LOW WATER CONSUMPTION.

EASY TO CLEAN,

## The Ultimate Rimless Technology for your bathroom

RAK Ceramics delivers the ultimate in technology for bathroom suites.

Based on similar design specifications to sanitaryware in hospitals and medical centres, RAK Ceramics Rimless water closets allows you to experience the same high standards of hygiene in your own home.

RAK Ceramics continues to set new standards of hygiene and water efficiency in the sanitaryware industry, with uniquely engineered water flushing systems that effectively remove waste, helping to keep bathrooms fresh and hygienic.

## The Freestanding Revolution

Today, freestanding washbasins represent a new and important opportunity capable of combining design and fighting against the spread of bacteria. Going forward, this will be at the centre of a revolution in the approach to hygiene in both public and private places. Elegant in the classic bathroom area and functional if placed in the centre of large work environments or passageways.